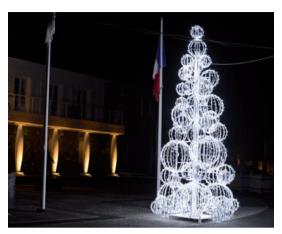

#### **A VILLAGE FOR CHRISTMAS**

As the holiday season draws near the island is preparing for its end-of-the-year festivities. The Collectivity

has decided to set a new benchmark in its illumination of Gustavia with a special presentation by the experts at Blachère Illumination. Their lighting is acclaimed around the world, especially decorating the Eiffel Tower and the Champs-Elysées in Paris. In addition, a Christmas tree will decorate the plaza by town hall, and the tourism committee (CTTSB) will once again organize a Christmas Village on the Quai du Général de Gaulle. Open from Saturday, December 13 to Sunday, December 21, activities include the traditional visit by Santa Claus on December 14, as well as surprise guests, according to the CTTSB, who are also planning more activities for kids at the village this year. Along with a varied program of events throughout the week culminating with a gospel concert the last day.