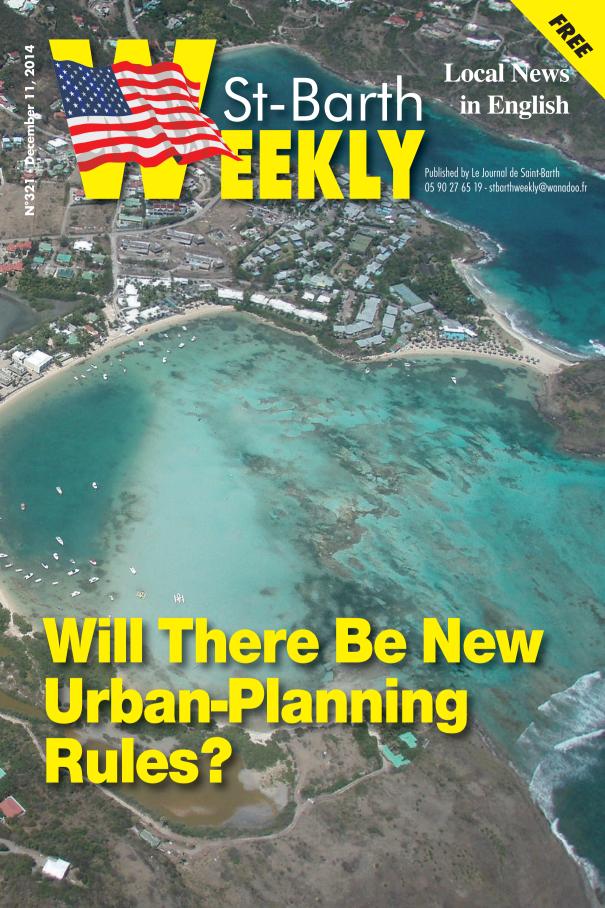

# WILL THERE BE NEW URBAN-PLANNING RULES?

While working on the latest version of the urban-planning map for the island, the territorial council has consulted with professionals, starting with architects. Does that mean the rules will change? And if so, how?

hat is happening with the new urban-planning map? As a reminder, in October 2013 the administrative tribunal rejected the previous version of the document created by the territorial council. The principal reason was the manner in which the document had been presented to the public, and the magistrates received at least 30 appeals.

The creation of a new map, launching the entire process again, began on June 6, opening a new period of consultation by the public. Individuals were invited to register their grievances by appointment with the urban-planning service of the Collectivity, on Monday or Tuesday mornings, or by writing in a register available at town hall.

It is no surprise that most of the items in the register were requests to change the classification of land for construction, as the owners would all like to build. From time to time, a concerned citizen would express concern for the general interest of the island, such as "Mesdames and Messieurs of the council, a little restraint!" noted one contributor, following the awarding of permits he considered too ambitious." Another register was open for comments by associations concerned with environmental protection. The most active environmental association on the island, St Barth Essentiel, had requested that the council engage in more of a dialogue with the population about the future of Saint Barthélemy in terms of the creation of a new urban-planning map.

Finally, the elected members of the urbanism commission engaged in consultations with professionals in the field. The first of these meetings was with architects, real-estate agents, notaries, and lawyers, on Tuesday, October 28. A second meeting exclusively with architects was held on Friday, November 22. "More meetings with them will follow," indicates Karine Miot-Richard, vice president of the Collectivity, and president of the urbanism commission.

The goal of these meetings? "To get recommendations from them. as well as their analysis of requests sent to them by their clients," explains Miot-Richard. The territorial council will later examine their responses. Can one deduce from these consultations with professionals that the council is not opposed to a rewriting of the urbanism regulations? Maybe to make certain changes or start again at zero? And if that is the case, what will be the new directions taken? After the prior map was cancelled last year, Miot-Richard feels that the judgment of the tribunal on the process followed did not negate the "funda-

mentals" of the documents—in other words, the zoning and subsequent regulations. And to make sure that there are no imprecise methods this time, the Collectivity plans to use aerial photos. For the opposition council members, primarily Benoit Chauvin et Bettina Cointre (Tous Pour Saint-Barth), the new map required by the council will give them the opportunity to correct certain rules. In the spirit of limiting development?

#### More flexibility in the regulations?

Almost everyone agrees that at the rate of 300 permits given out per year, construction on the island has almost reached the saturation point. The professionals consulted by the Collectivity think there are certain nuances to be considered. The concrete continues to be poured, that's for sure. But there is also an alarm-

ing increase in rents on the island, which may just have surpassed Paris as an expensive place to live. The cause is "a shortage of housing for the close to 10,000 year-round residents," notes one architect, who feels there should be more flexibility in order to meet this need. So should the urbanism regulations be relaxed? "Densification of the population, where that is possible, by authorizing construction over two stories in valleys or terraced on hillsides in order to avoid building on the hilltops," he suggests, "and de-densification of other zones," such as Flamands and Corossol, already at saturation. "One solution would be to have the rules differ per neighborhood, or even according to the relief of the landscape, he adds. Yet more nuance in the response to the problem manes

more finesse in the analysis of the situation.

As far as 300 permits per year are concerned, president Bruno Magras continually points out that many are simply to rebuild a fence or a garden shed. How many? And what is the exact number of new constructions compared to renovations? How many big houses are built, and how many are small? "How many buildings in each neighborhood?" queries this professional. "The council requested our opinion on the evolution of the regulations without giving us all of the necessary information. And for the moment, without having a perspective on development or a completely defined political position, they asked us to find the means to fight against a series of nuisances," he adds.