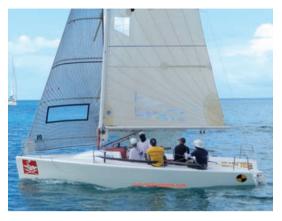

# LIL'E SAINT BARTH WINS RACING CLASS

The Sint Maarten Yacht Club hosted the Course de l'Alliance regatta on November 28-30, with races between Sint Maarten, Saint Barth, Anguilla, and Saint Martin. The goal of the regatta is to improve the links between the four yachts clubs of the Northern Islands. The 2014 edition of the race saw 14 sailboats

in competition, and divided into three classes: racing (6), cruising (5), and multihull (3). Only one boat from Saint Barth was on the starting line: Lil'E Saint-Barth, a Melges 24, with skipper Mowgli Fox and his crew excelling in the racing class and leaving the other competitors in their wake, with no hope of victory. Lil'E Saint-Barth won the first two races and finished fourth in the last one. With this victory under their belts, the crew of L'il'E Saint-Barth is seeking a new set of sails for the rest of the racing season.