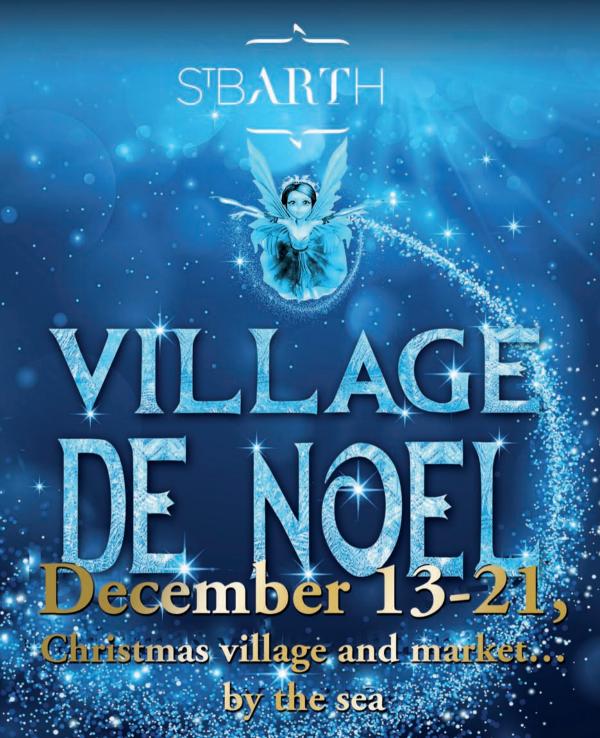

#### **A VILLAGE FOR CHRISTMAS**

As the holiday season draws near the island is preparing for its end-of-the-year festivities. The Collectivity

has decided to set a new benchmark in its illumination of Gustavia with a special presentation by the experts at Blachère Illumination. Their lighting is acclaimed around the world, especially decorating the Eiffel Tower and the Champs-Elysées in Paris. In addition, a Christmas tree will decorate the plaza by town hall, and the tourism committee (CTTSB) will once again organize a Christmas Village on the Quai du Général de Gaulle. Open from Saturday, December 13 to Sunday, December 21, activities include the traditional visit by Santa Claus on December 14, as well as surprise guests, according to the CTTSB, who are also planning more activities for kids at the village this year. Along with a varied program of events throughout the week culminating with a gospel concert the last day.